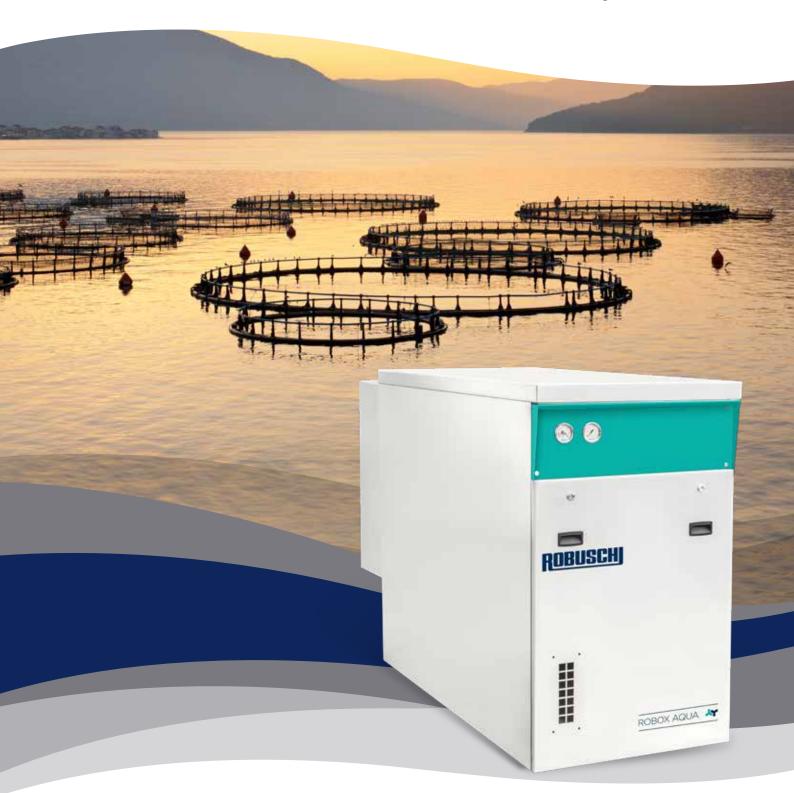

## **Robox Aqua**

**Advanced Blower Solutions for Aquaculture** 

# ROBOXAY

Sustainable fish farming and processing requires a comprehensive range of advanced technologies to provide efficiency at every stage of the operation. At Robuschi we understand that premium performance must also embrace the highest environmental standards. We therefore design and manufacture equipment with uncompromising quality and reliability to not only meet, but exceed the demands of the application.

Our excellent application know-how and constant pursuit of technological perfection has led to the complete redesign of our rotary lobe blowers, delivering the unique Robox Aqua for the Aquaculture industry.

Rotary Lobe Blowers are a reliable and proven component for fish farming applications, such as pellet feeding and pond aeration – but with the farms themselves getting bigger, space on the barges can be at a premium. A small footprint is therefore a key requirement for modern blowers.