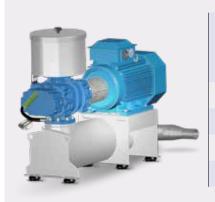

Our excellent application know-how and constant pursuit of technological perfection has led to the complete redesign of our rotary lobe blowers, delivering the unique Robox Aqua for the Aquaculture industry.

## Premium performance from a unique, space-saving design

#### **Direct coupling**

 Prevents transmission efficiency losses and also reduces costs associated with servicing

 Orientation and size of outlet can be simply tailored to the most common pipe systems (2" and 1/2 -DN 65)

- Enclosure panels slide off to allow full access
- · Accessible outlet terminal

- Scheduled servicing is completed easily with frontal access, allowing for space-saving, side-by-side installation
- Oil filling and drainage made simple
- · Factory preset relief valve

#### **Technical Features**

**Footprint** · with noise enclosure: 770 x 1,630 mm without noise enclosure: 700 x 1,574 mm Total height: 1,290 mm Blower inside: 1 x RBS 55 Motor rated power: 22 or 30 kW Piping connection: DN65 (1 outlet)