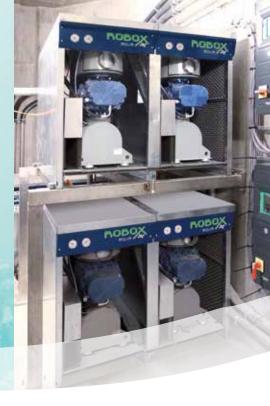

#### Modular design

 Robox is stackable enabling installation on scaffold structures to reduce space constraints

#### **Small footprint**

 The compact design requires on average, 33% less floor space than a conventional PD blower package