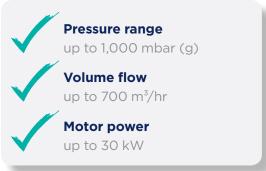

#### **Technical Features**

**Footprint** · with noise enclosure: 770 x 1,630 mm without noise enclosure: 700 x 1,574 mm Total height: 1,290 mm Blower inside: 1 x RBS 55 Motor rated power: 22 or 30 kW Piping connection: DN65 (1 outlet)