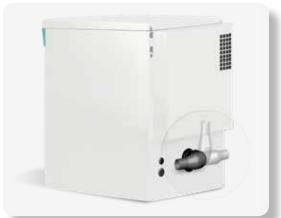

#### **Reduced noise levels**

 Improved sound enclosure provides low noise levels of <80 dB(A)</li>

#### **Small footprint**

 The compact design requires on average, 33% less floor space than a conventional PD blower package