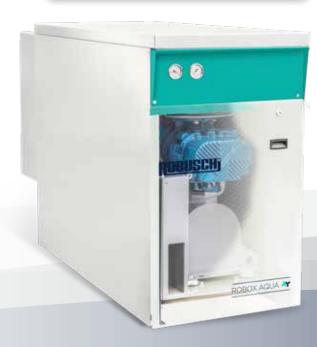

- Enclosure panels slide off to allow full access
- · Accessible outlet terminal

- Scheduled servicing is completed easily with frontal access, allowing for space-saving, side-by-side installation
- Oil filling and drainage made simple
- · Factory preset relief valve

#### **Technical Features**

**Footprint** · with noise enclosure: 770 x 1,630 mm without noise enclosure: 700 x 1,574 mm Total height: 1,290 mm Blower inside: 1 x RBS 55 Motor rated power: 22 or 30 kW Piping connection: DN65 (1 outlet)