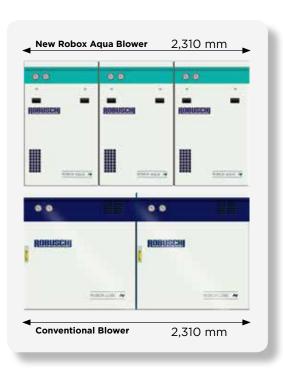

#### **Small footprint**

 The compact design requires on average, 33% less floor space than a conventional PD blower package