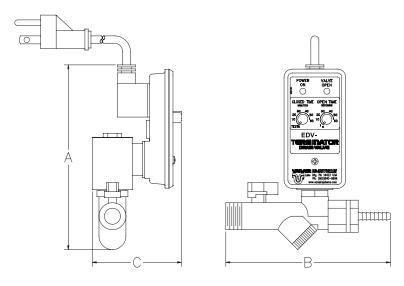

| DIMENSIONS & SPECIFICATIONS |       |         |       |    |       |    |                            |                |                                       |                       |       |                          |      |          |
|-----------------------------|-------|---------|-------|----|-------|----|----------------------------|----------------|---------------------------------------|-----------------------|-------|--------------------------|------|----------|
| Model No.                   | in A  | A<br>cm | B     | cm | C     | cm | Dual Inlet<br>Conn.        | Outlet<br>Conn | Working Pressure<br>Range PSIG / BARG | Electrical<br>v-PH-HZ |       | Fluid Temp.<br>Range %/% | Weig | ht<br>kg |
| EDV-115                     | 5 3/4 | 15      | 5 1/8 | 13 | 2 3/4 | 7  | 1 /4" NPT (F) 1/2" NPT (M) | 1/2" NPT       | 230 / 15.6                            | 115-1-50/60           | 0.228 | 32-176 / 0-80            | 1.7  | .77      |