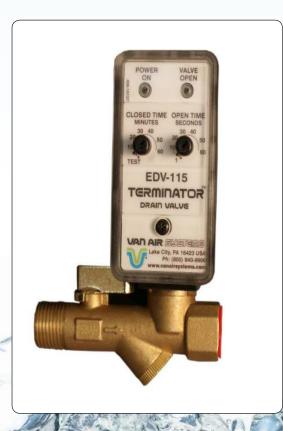

# **EDV Series Solenoid Electric Drain Valves**

The inexpensive EDV Solenoid drain valve automatically removes condensate from your air system and has an integral strainer to prevent clogging. The EDV saves time by eliminating the need for manual draining. With adjustable valve open and cycle times, all EDV Series drain valves can be set for your operating conditions. The valve open time may be set for 1 to 60 seconds and the cycle time may be set for 1 to 60 minutes.

#### The EDV series are ideal for:

- Filters
- Drop legs
- Receivers
- Separators
- · After-coolers
- · Refrigerated Dryers

Indoor or outdoor installation

Lexan enclosure

Standard units rated to 230 PSIG

Solid state timer

#### **STANDARD EQUIPMENT**

- Cycle time (valve closed): 1 to 60 min.
- Open time: 1 to 60 sec.
- · Powercord with plug
- Lexan enclosure
- · Brass valve body

- Test function
- · Integral ball type manual isolation valve
- · Stainless steel integral strainer
- Removable outlet barb fitting: 3/8" ID tubing or hose